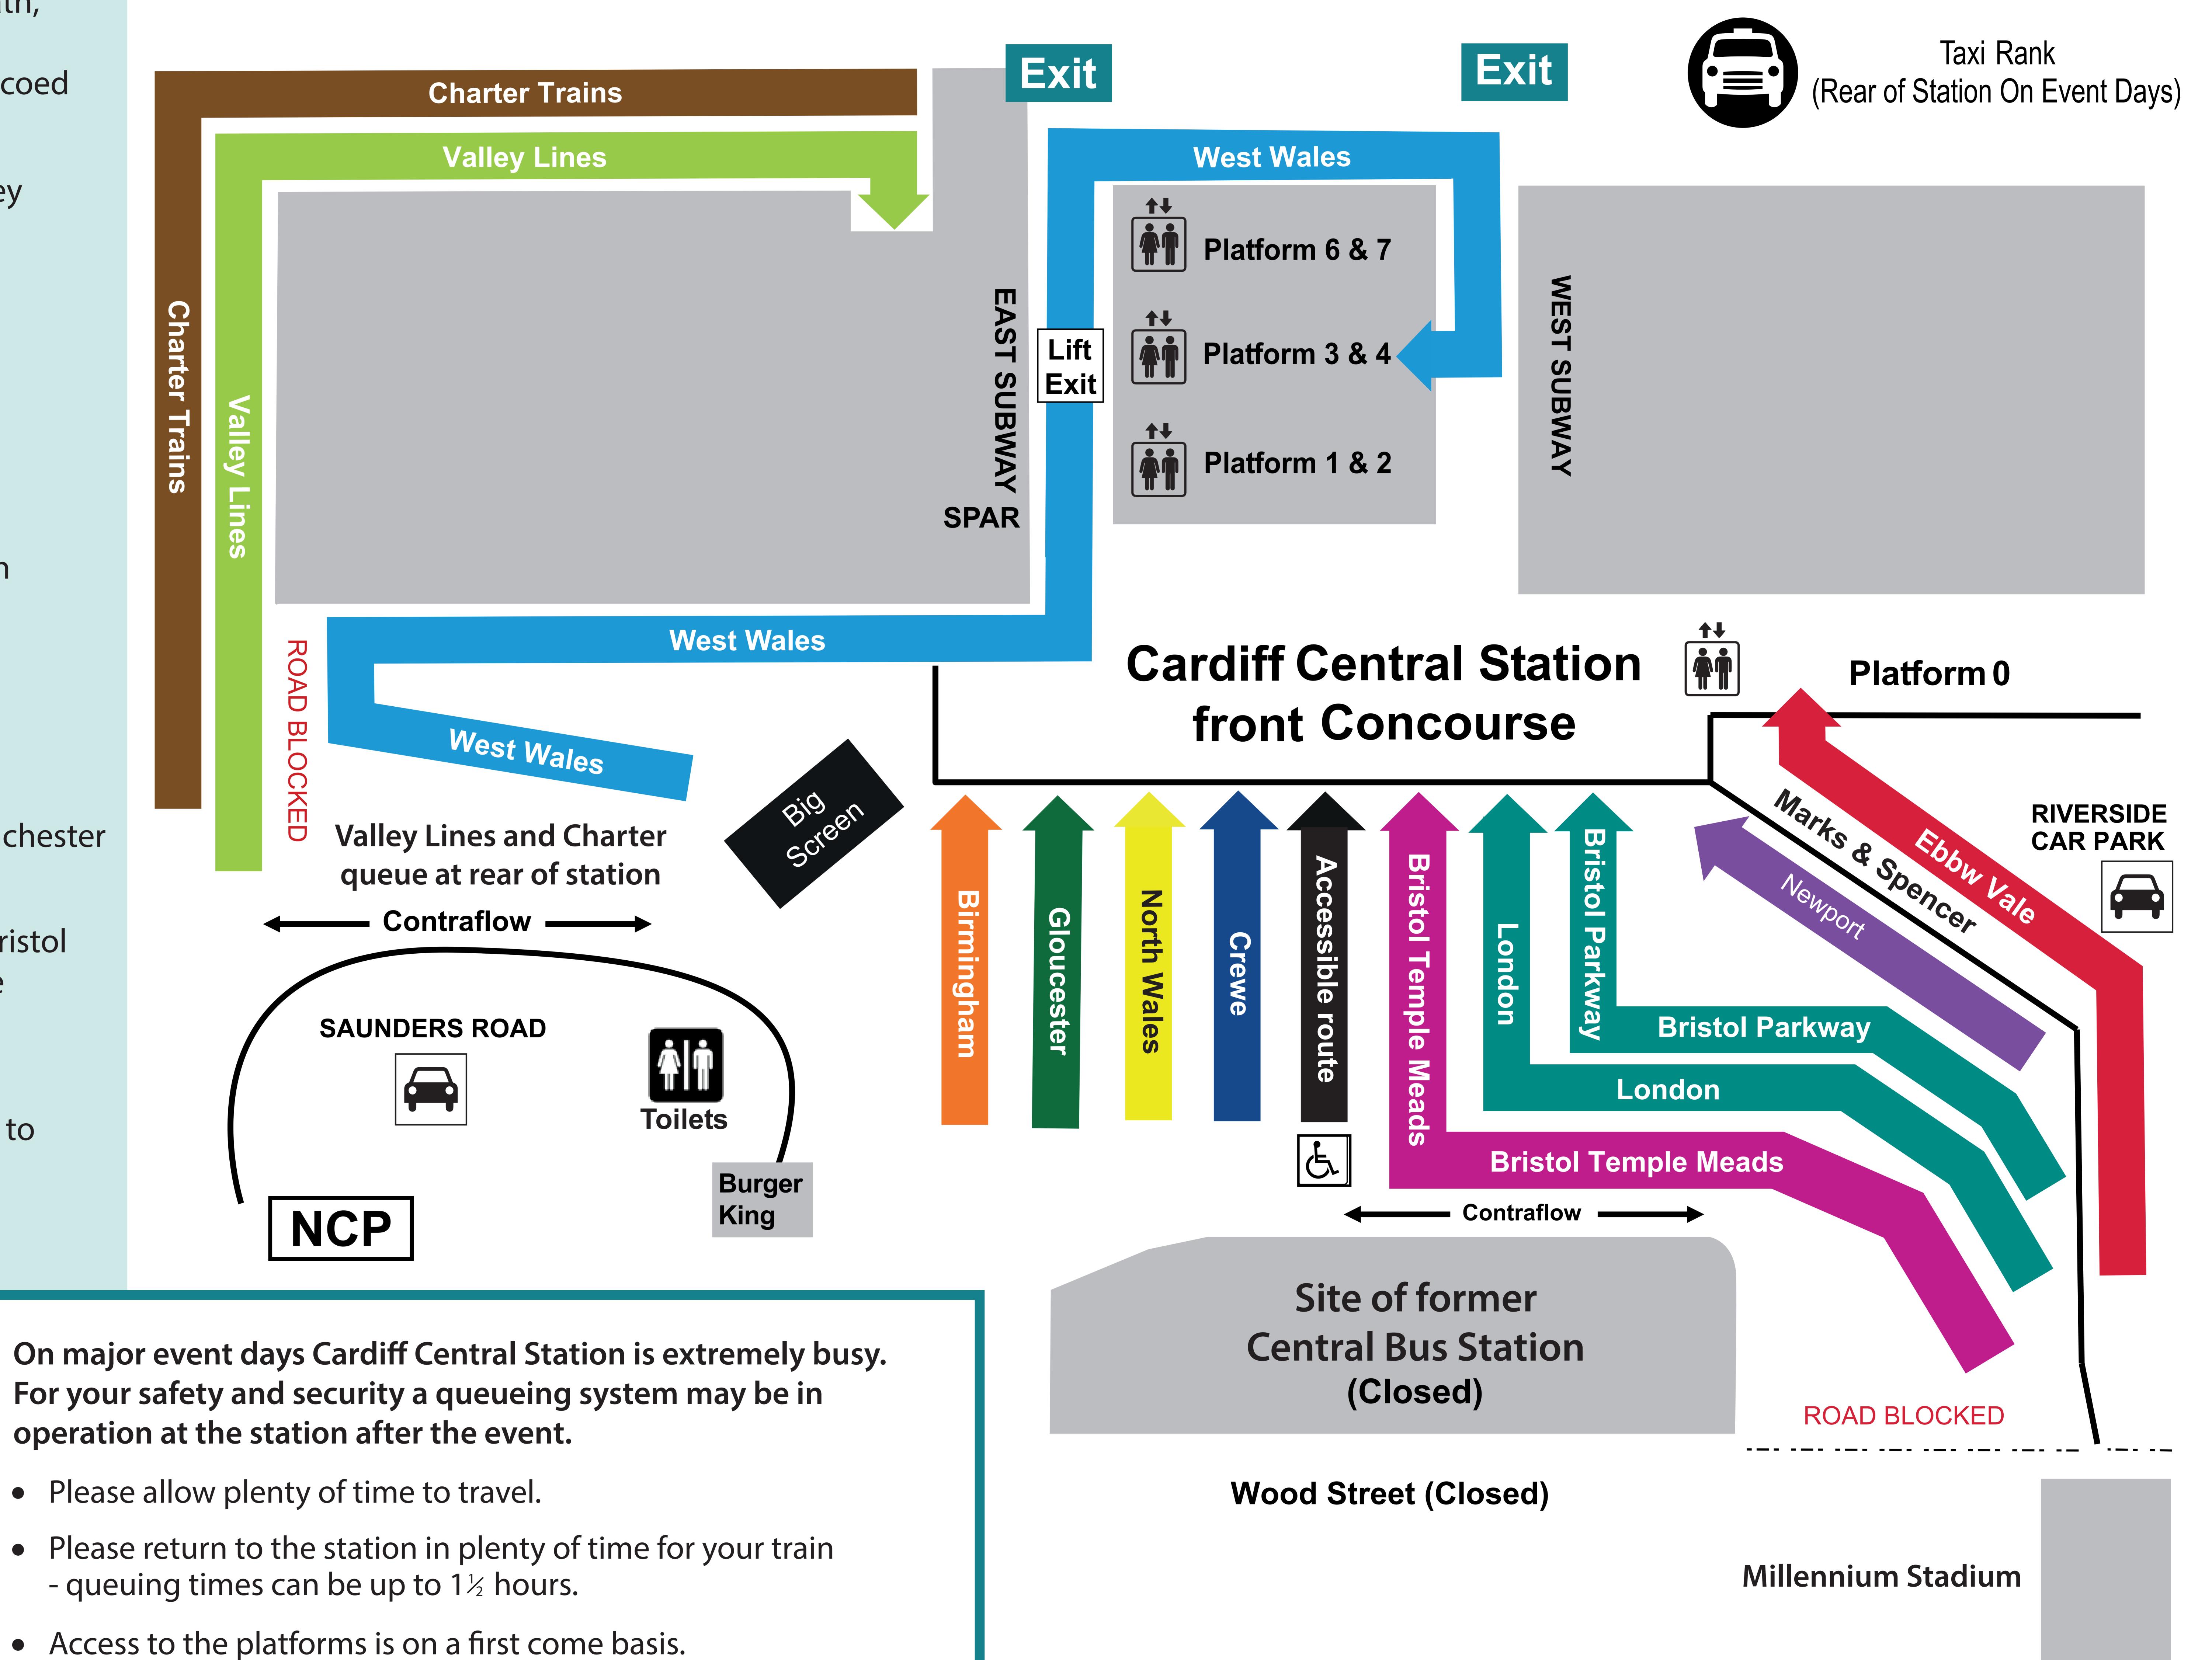

## Barry Island, Penarth, Vale of Glamorgan, Treherbert, Abedare, Merthyr, Pontypridd, Caerphilly, Rhymney, Coryton.

Cheltenham, Birmingham & The Midlands

> Wrexham, Chester & North Wales Coast

Cwmbran, Pontypool, Abergavenny, Hereford, Shrewsbury, Crewe & Manchester

Severn Tunnel Junction, Bristol Temple Meads, Bath & The South West of England

> Bristol Parkway & Stations to London Paddington

> > • If you require assistance, please ask a steward or a Police Officer.

## Newport

Ebbw Vale

Charter Trains

## Cardiff Central Station Event Day Queuing Guide

ARRIVA Trains Wales
Trenau Arriva Cymru

a DB company | un o gwmnïau DB